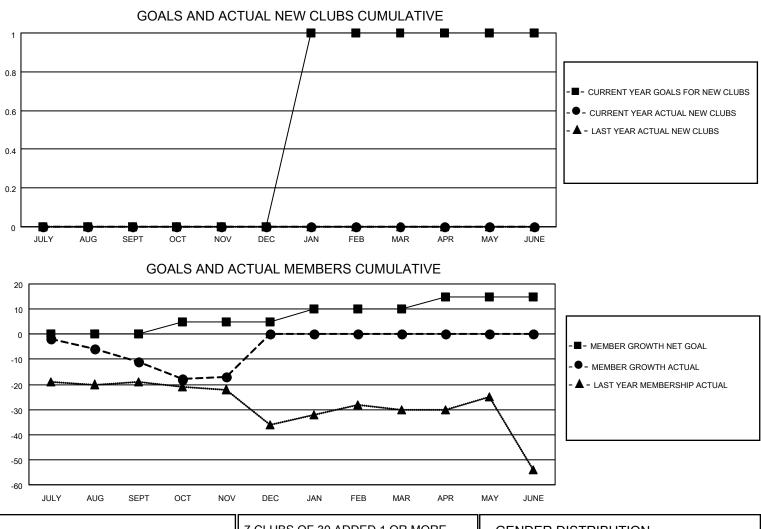

## LOCATION TURKEY

District 118 K

Results as of: 11/30/2020

| Clubs                 |               |           |               | Members               |                        |                         |                                                    |  |  |
|-----------------------|---------------|-----------|---------------|-----------------------|------------------------|-------------------------|----------------------------------------------------|--|--|
| RESULTS FOR 2020-2021 |               |           |               | RESULTS FOR 2020-2021 |                        |                         |                                                    |  |  |
| QUARTER               | NEW CLUB GOAL | NEW CLUBS | DROPPED CLUBS | QUARTER               | BER GROWTH NET<br>GOAL | MEMBER GROWTH<br>ACTUAL | DROPPED<br>MEMBERS ACTUAL<br>(including transfers) |  |  |
| JULY/AUG/SEPT         | 0             | 0         | 0             | JULY/AUG/SEPT         | 0                      | 8                       | 18                                                 |  |  |
| OCT/NOV/DEC           | 0             | 0         | 0             | OCT/NOV/DEC           | 5                      | 6                       | 11                                                 |  |  |
| JAN/FEB/MAR           | 1             | 0         | 0             | JAN/FEB/MAR           | 5                      | 0                       | 0                                                  |  |  |
| APR/MAY/JUNE          | 0             | 0         | 0             | APR/MAY/JUNE          | 5                      | 0                       | 0                                                  |  |  |

| DROPPED CLUBS: 0             |    | 7 CLUBS OF 30 ADDED 1 OR MORE | GENDER DISTRIBUTION        |              |    |
|------------------------------|----|-------------------------------|----------------------------|--------------|----|
|                              |    | NEW MEMBERS                   | MALE                       | 371 (56.47%) |    |
|                              |    |                               | FEMALE                     | 286 (43.53%) |    |
| DROPPED MEMBERS              |    |                               |                            |              |    |
| DECEASED                     | 0  | CLICK HERE FOR CUMULATIVE     | TOTAL FAMILY UNIT MEMBERS  |              | 30 |
| CLUB CANCELLED 0<br>OTHER 29 |    | MEMBERSHIP DATA               | FAMILY MEMBERS PAYING HALF |              | 45 |
|                              |    |                               |                            |              | 15 |
| TOTAL                        | 29 |                               |                            |              |    |